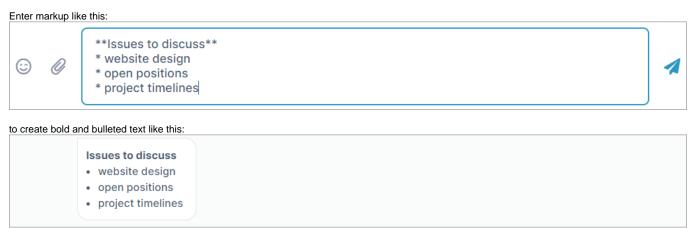

### Highlight key points with markup

Add markup as you write messages for better emphasis and organization.

For all of the markup features you can use in messages, see Formatting message content.