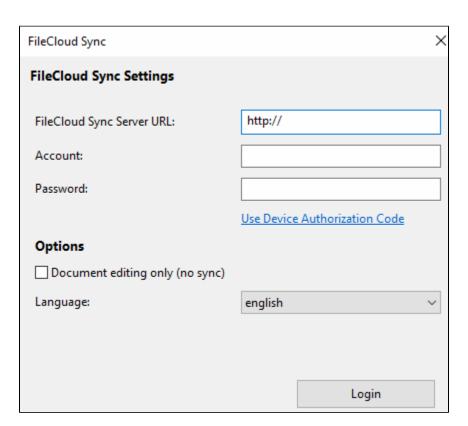

To start Sync and log in:

Open FileCloud Sync.
 F

- In FileCloud Sync Server URL, type the address to the FileCloud server that was sent to you when your FileCloud account was created.
  In Account and Password, type in the credentials that were sent to you when your FileCloud account was created.
  If you only want to edit files and not to sync changes back or get updates, select the Document editing only checkbox.
  Optionally you can select an alternative language.
  Click Login.