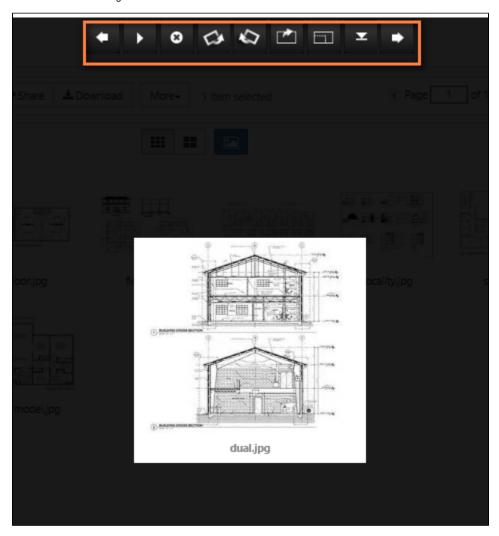

## Slide Show Controls

The slide show controls are:

- Navigation
  - Previous
  - Next

  - StopPlay Auto
- Rotate

  - ClockwiseCounter Clockwise
- Share
- Full screen View
- Download Image