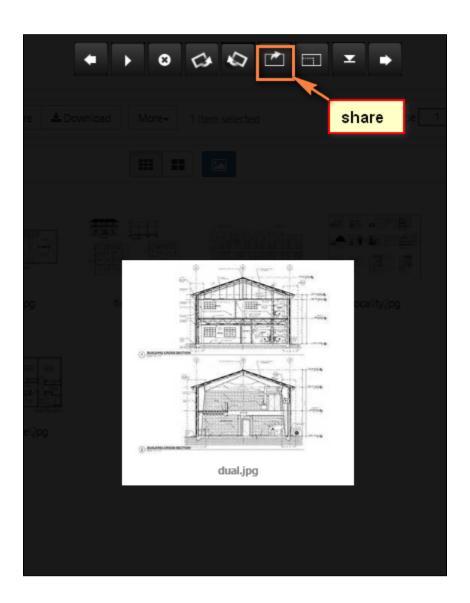

isting to photo gallery view by clicking on the "Gallery Tab". The photo formats supported are JPG & PNG. You can switch between Large and Small Thumbnails.

The photo formats supported are JPG & PNG.



## View a Photo Gallery - Small Thumbnails

You can switch from normal file listing to photo gallery view by clicking on the "Gallery Tab". The photo formats supported are JPG & PNG. You can switch between Large and Small Thumbnails as above

#### View Slide Show

You can start a photo slideshow by clicking on the slideshow button.



## Slide Show Controls

The slide show controls are:

- Navigation
  - Previous
  - Next

  - StopPlay Auto
- Rotate

  - ClockwiseCounter Clockwise
- Share
- Full screen View
- Download Image



# Share

You can directly share the image from the slideshow.