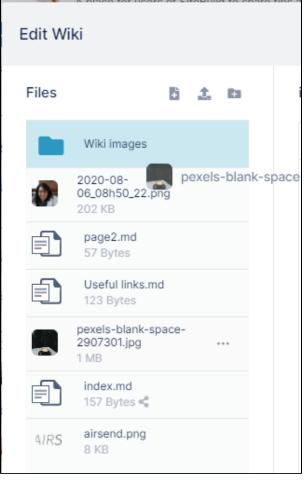

5. Click Create Folder.

The folder appears in the Files panel.

6. Drag and drop files into the folder, or click on the folder to open it and upload files into it.