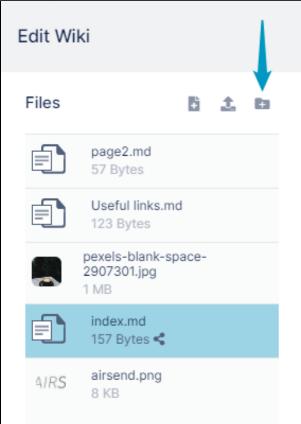

## Adding a Folder to a Wiki

AirSend lets you create new folders during wiki editing so you can store wiki files in an organized manner.

To create a new folder:

- 1. Open the wiki editor.
- 2. In the Files panel on the left of the Wiki editor, click the Create a folder button.